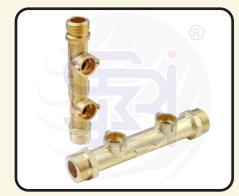

### Brass Pipe Water Meter Body

Size : 20mm, 25mm Materials: Brass Ends: Male - Male

**Brass Inserts Parts** 

Size: 1/2", 3/4", 1" (MTA, FTA) Materials: Brass, Nickle Plated

Brass Stop Valve Core Fittings