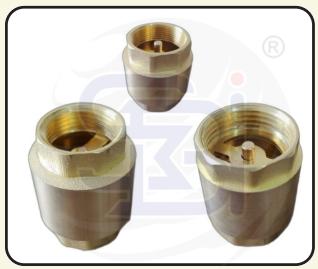

#### **Brass Vertical Check Valve**

Size: 1/2", 3/4", 1 " Materials: Brass **Ends: Female - Female** 

### **Brass Horizontal NRV**

Size : 1/2", 3/4", 1 " Materials: Brass **Ends: Female - Female** 