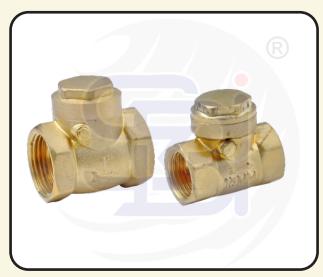

### **Brass Horizontal NRV**

Size : 1/2", 3/4", 1 " Materials: Brass **Ends: Female - Female** 