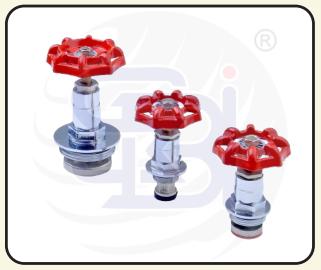

#### **Brass Gate Valve**

Size : 1/2 To 4" Materials: Brass Ends: Female - Female



### Brass Pipe Water Meter Body

Size : 20mm, 25mm Materials: Brass Ends: Male - Male



**Brass Inserts Parts** 

Size: 1/2", 3/4", 1" (MTA, FTA) Materials: Brass, Nickle Plated





Brass Stop Valve Core Fittings

Materials: Brass



**Brass ferrule** 

Size: 15mm, 20mm, 25mm

Materials: Brass



**Brass Neutral Link** 

Size: As Per Customer Specification And drawings

**Materials: Brass** AMP: 15/32/63/100



## Brass Water Pump Impeller Size: As Per Customer Specification

( 60mm to 80mm ) Materials: Brass



#### **Brass Concealed Valve**

Size: 1/2", 3/4", 1" **Materials: Brass** 



#### **Brass Neutral Link**

Size: As Per Customer Specification And drawings

**Materials: Brass** AMP: 15/32/63/100



# SKBI INTERNATIONAL



**Brass Metropoll valve**Size: 1/2", 3/4", 1 " ( As Per Customer Specification)
Materials: Brass, Nickle Plated



#### **Brass Ball valve**

Size: 1/2", 3/4", 1 " Materials: Brass **Ends: Female - Female** 



#### **Brass Vertical Check