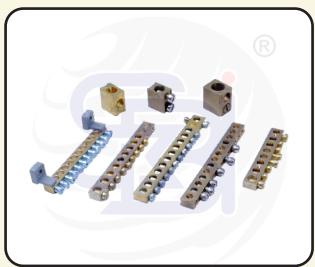

Materials: Brass

**Brass ferrule** 

Size: 15mm, 20mm, 25mm

Materials: Brass

**Brass Neutral Link** 

Size: As Per Customer Specification And drawings

**Materials: Brass** AMP: 15/32/63/100

#### **Brass Neutral Link**

Size: As Per Customer Specification And drawings

**Materials: Brass** AMP: 15/32/63/100