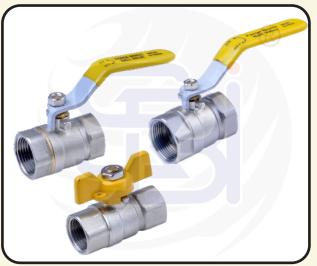

#### **Brass Ball valve**

Size: 1/2", 3/4", 1 " Materials: Brass **Ends: Female - Female** 