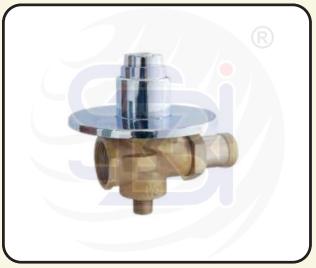

#### **Brass Concealed Valve**

Size: 1/2", 3/4", 1" **Materials: Brass** 

#### **Brass Flush And Concealed Valve**

Size: 1/2", 3/4", 1 " ( As Per Customer Specification) Materials: Brass, Nickle Plated