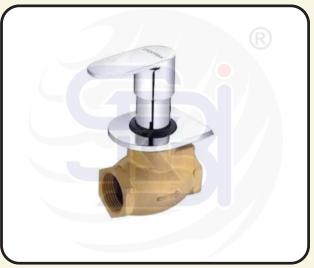

ze: 15mm, 20mm, 25mm

Materials: Brass



**Brass Neutral Link** 

Size: As Per Customer Specification And drawings

**Materials: Brass** AMP: 15/32/63/100



## Brass Water Pump Impeller Size: As Per Customer Specification

( 60mm to 80mm ) Materials: Brass



#### **Brass Concealed Valve**

Size: 1/2", 3/4", 1" **Materials: Brass** 



#### **Brass Neutral Link**

Size: As Per Customer Specification And drawings

**Materials: Brass** AMP: 15/32/63/100



# SKBI INTERNATIONAL



**Brass Metropoll valve**Size: 1/2", 3/4", 1 " ( As Per Customer Specification)
Materials: Brass, Nickle Plated



#### **Brass Ball valve**

Size: 1/2", 3/4", 1 " Materials: Brass **Ends: Female - Female** 



#### **Brass Vertical Check Valve**

Size: 1/2", 3/4", 1 " Materials: Brass **Ends: Female - Female** 



#### **Brass Flush And Concealed Valve**

Size: 1/2", 3/4", 1 " ( As Per Customer Specification) Materials: Brass, Nickle Plated



### **Brass Horizontal NRV**

Size : 1/2", 3/4", 1 " Materials: Brass **Ends: Female - Female** 



#### **Brass Angle Cock**

Materials: Brass, Nickle Plated



# **SKBI INTERNATIONAL**

Contact: 9 +91 98258 08668

Email: sales@skbibrassvalveinternational.com