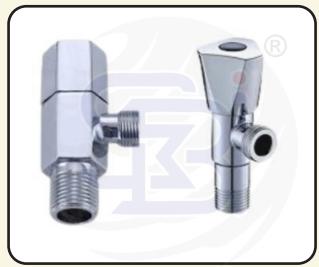

to 80mm ) Materials: Brass



#### **Brass Concealed Valve**

Size: 1/2", 3/4", 1" **Materials: Brass** 



#### **Brass Neutral Link**

Size: As Per Customer Specification And drawings

**Materials: Brass** AMP: 15/32/63/100



# SKBI INTERNATIONAL



**Brass Metropoll valve**Size: 1/2", 3/4", 1 " ( As Per Customer Specification)
Materials: Brass, Nickle Plated



#### **Brass Ball valve**

Size: 1/2", 3/4", 1 " Materials: Brass **Ends: Female - Female** 



#### **Brass Vertical Check Valve**

Size: 1/2", 3/4", 1 " Materials: Brass **Ends: Female - Female** 



#### **Brass Flush And Concealed Valve**

Size: 1/2", 3/4", 1 " ( As Per Customer Specification) Materials: Brass, Nickle Plated



### **Brass Horizontal NRV**

Size : 1/2", 3/4", 1 " Materials: Brass **Ends: Female - Female** 



#### **Brass Angle Cock**

Materials: Brass, Nickle Plated



# **SKBI INTERNATIONAL**

Contact: 9 +91 98258 08668

Email: sales@skbibrassvalveinternational.com