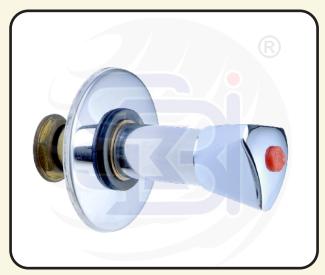

#### **Brass Concealed Valve**

Size: 1/2", 3/4", 1" **Materials: Brass** 

#### **Brass Flush And Concealed Valve**

Size: 1/2", 3/4", 1 " ( As Per Customer Specification) Materials: Brass, Nickle Plated