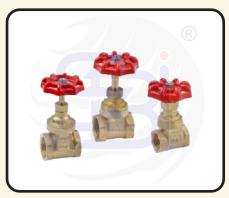

#### **Brass Gate Valve**

Size : 1/2 To 4" Materials: Brass Ends: Female - Female