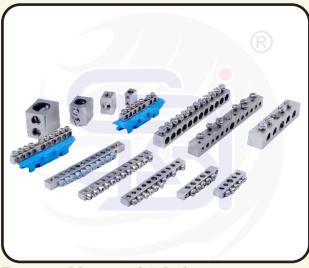

Materials: Brass

**Brass ferrule** 

Size: 15mm, 20mm, 25mm

Materials: Brass

**Brass Neutral Link** 

Size: As Per Customer Specification And drawings

**Materials: Brass** AMP: 15/32/63/100

#### **Brass Neutral Link**

Size: As Per Customer Specification And drawings

**Materials: Brass** AMP: 15/32/63/100