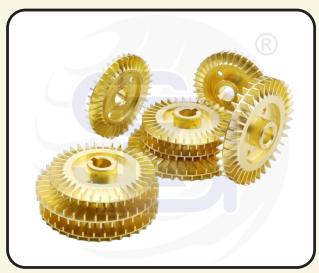

## Brass Water Pump Impeller Size: As Per Customer Specification

( 60mm to 80mm ) Materials: Brass