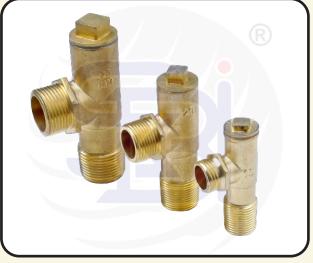

#### **Brass Vertical Check Valve**

Size: 1/2", 3/4", 1 " Materials: Brass **Ends: Female - Female** 

### **Brass Horizontal NRV**

Size : 1/2", 3/4", 1 " Materials: Brass **Ends: Female - Female** 