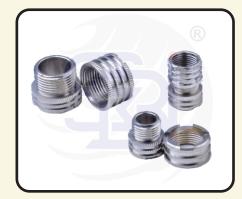

### Brass Pipe Water Meter Body

Size : 20mm, 25mm Materials: Brass Ends: Male - Male

**Brass Inserts Parts** 

Size: 1/2", 3/4", 1" (MTA, FTA) Materials: Brass, Nickle Plated

Brass Stop Valve Core Fittings